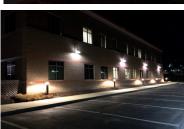

## FEATURES & SPECIFICATIONS

**Intended Use:** The FTP-U116-BL series is an excellent choice for powerful and energy efficient site lighting. These fixtures are made with positive cooling technology to maximize the lifetime of the fixture. These fixtures are made with high quality SMD LED to provide a long lasting, beautifully built fixture capable of meeting your site lighting needs. The wide range of wattages ensure that there's a lighting option for any application you have.

**Installation:** These luminaries are ideal for parking lots, Area Lighting, Parks, Walkways, and other outdoor area lighting.

Rating: IP65

Warranty: 3 years

Listings: UL

Fixture Body: Aluminum & PC / TUV **Dimensions:** (L x W x H)