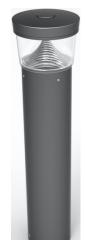

## FEATURES & SPECIFICATIONS

**Intended Use:** The FTP-U116-BL series is an excellent choice for powerful and energy efficient site lighting. These fixtures are made with positive cooling technology to maximize the lifetime of the fixture. These fixtures are made with high quality SMD LED to provide a long lasting, beautifully built fixture capable of meeting your site lighting needs. The wide range of wattages ensure that there's a lighting option for any application you have.

**Installation:** These luminaries are ideal for parking lots, Area Lighting, Parks, Walkways, and other outdoor area lighting.

Rating: IP65

Warranty: 3 years

Listings: UL

Fixture Body: Aluminum & PC / TUV **Dimensions:** (L x W x H)