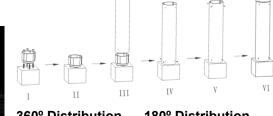

360° Distribution 180° Distribution

ORDERING INFORMATION

EX: FTP-U116-BL-020-UNV-30K-B36-BK-360-PB

| Series          | Wattage (Lumens)       | Input Voltage | Temperature     | Pole    | Finish | Distribution | Mounting | Emergency |
|-----------------|------------------------|---------------|-----------------|---------|--------|--------------|----------|-----------|
| 1a. FTP-U116-BL | 2a. 010 (10W; 900lm)   | 3a. 27V       | 4a. 30K (3000K) | 5a. B12 | 6a.WH  | 7a. 18       | 8a. PB   | 9a. Blank |
|                 | 2b. 020 (20W; 1,800lm) |               | 4b. 40K (4000K) | 5b B24  | 6b.BK  | 7b. 27       |          | 9b. EM    |
|                 | 2c. 030 (30W; 2,700lm) |               | 4c. 50K (5000K) | 5c.B36  |        | 7c.36        |          |           |
|                 |                        |               |                 | 5D.B42  |        |              |          |           |

3a. 100 - 277V input voltage 5a. 12" 5b. 24" 5c. 36" 6a. White 6b. Black (Standard) 5d. 42" (Special order)

7a. 180° 7b. 270° 7c. 360° 7a. Pole

9a. leave Blank if not required 9b. 90min EM

\*Please note this specification sheet is considered to be business promotional material and not used for product listing identification purposes\*