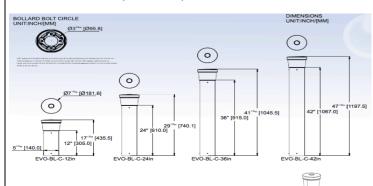

**Installation:** These luminaries are ideal for parking lots, Area Lighting, Parks, Walkways, and other outdoor area lighting.

Rating: IP65

Warranty: 3 years

Listings: UL

Fixture Body: Aluminum & PC / TUV **Dimensions:** (L x W x H)

360° Distribution 180° Distribution

ORDERING INFORMATION

EX: FTP-U116-BL-020-UNV-30K-B36-BK-360-PB

| Series          | Wattage (Lumens)       | Input Voltage | Temperature     | Pole    | Finish | Distribution | Mounting | Emergency |
|-----------------|------------------------|---------------|-----------------|---------|--------|--------------|----------|-----------|
| 1a. FTP-U116-BL | 2a. 010 (10W; 900lm)   | 3a. 27V       | 4a. 30K (3000K) | 5a. B12 | 6a.WH  | 7a. 18       | 8a. PB   | 9a. Blank |
|                 | 2b. 020 (20W; 1,800lm) |               | 4b. 40K (4000K) | 5b B24  | 6b.BK  | 7b. 27       |          | 9b. EM    |
|                 | 2c. 030 (30W; 2,700lm) |               | 4c. 50K (5000K) | 5c.B36  |        | 7c.36        |          |           |
|                 |                        |               |                 | 5D.B42  |        |              |          |           |

3a. 100 - 277V input voltage 5a. 12" 5b. 24" 5c. 36" 6a. White 6b. Black (Standard) 5d. 42" (Special order)

7a. 180° 7b. 270° 7c. 360° 7a. Pole

9a. leave Blank if not required 9b. 90min EM

\*Please note this specification sheet is considered to be business promotional material and not used for product listing identification purposes\*