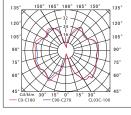

## FEATURES & SPECIFICATIONS

View Angle: 360°

**CRI:** >70

**Intended Use:** The CL03 series is an excellent choice for powerful and energy efficient site lighting. These fixtures are made with positive cooling technology to maximize the lifetime of the fixture. These fixtures are made with high quality SMD LED to provide a long lasting, beautifully built fixture capable of meeting your site lighting needs. The wide range of wattages ensure that there's a lighting option for any application you have.