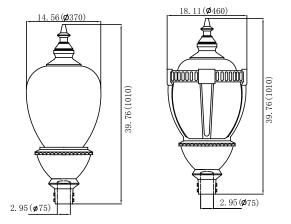

1834 NW 21<sup>st</sup> STREET MIAMI, FL 33142 | PHONE – 786.420.3600 | FAX – 786.420.3602 | SPECTRASOL-US.COM

Fixture Body: Die-cast Aluminum

**Dimensions:** (L x W x H)