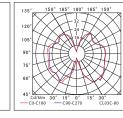

## FEATURES & SPECIFICATIONS

View Angle: 360°

**CRI:** >70

**Intended Use:** The CL03 series is an excellent choice for powerful and energy efficient site lighting. These fixtures are made with positive cooling technology to maximize the lifetime of the fixture. These fixtures are made with high quality SMD LED to provide a long lasting, beautifully built fixture capable of meeting your site lighting needs. The wide range of wattages ensure that there's a lighting option for any application you have.