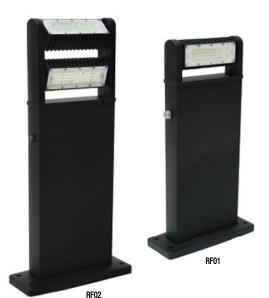

Rating: IP65 Warranty: 3 years Listings: UL

Fixture Body: Aluminum & PC/TUV

**Dimensions:** (L x W x H)

L W H

RF01: 12.99" x 5.24" x 28.54"

RF02: 12.99" x 5.24" x 32.48"