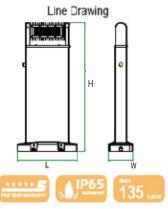

Rating: IP65 Warranty: 3 years Listings: UL

Fixture Body: Aluminum & PC/TUV

**Dimensions:** (L x W x H)

L W H

RF01: 12.99" x 5.24" x 28.54"

RF02: 12.99" x 5.24" x 32.48"