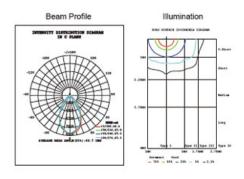

# EX: FTP-U116-BL-020-UNV-30K-B36-BK-360-PB

| Series           | Wattage (Lumens)         | Input Voltage | Temperature     | Pole    | Finish | Distribution | Mounting | Emergency |
|------------------|--------------------------|---------------|-----------------|---------|--------|--------------|----------|-----------|
| 1a FBL-U021-RF01 | 2a. 025 (25W;3,400lm)    | 3a. 27V       | 4a. 30K (3000K) | 5a. B28 | 6a.WH  | 7a. 60°      | 8a. BP   | 9a. Blank |
|                  | 2b. 040 (40W; 5,400lm)   |               | 4b. 40K (4000K) |         | 6b.BK  |              |          | 9b. EM    |
|                  | 2c. 060 (60W; 8,100lm)   |               | 4c. 50K (5000K) |         | 6c.BZ  |              |          |           |
| 1a FBL-U021-RF02 | 2d. 080 (60W; 10,600lm)  |               |                 | 5b. B32 | 6d.GY  |              |          |           |
|                  | 2e. 120 (120W; 16,200lm) |               |                 |         |        |              |          |           |