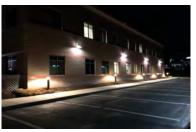

#### FEATURES & SPECIFICATIONS

Intended Use: The FTP-U116-BL series is an excellent choice for powerful and energy efficient site lighting. These fixtures are made with positive cooling technology to maximize the lifetime of the fixture. These fixtures are made with high quality SMD LED to provide a long lasting, beautifully built fixture capable of meeting your site lighting needs. The wide range of wattages ensure that there's a lighting option for any application you have.

Rating: IP65 Warranty: 3 years Listings: UL

Fixture Body: Aluminum & PC/TUV

**Dimensions:** (L x W x H)

L W H

RF01: 12.99" x 5.24" x 28.54"

RF02: 12.99" x 5.24" x 32.48"