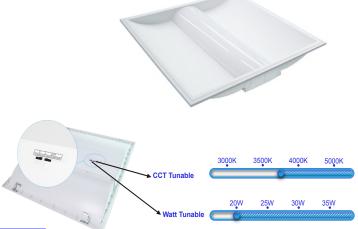

## FEATURES & SPECIFICATIONS

The TQ Center Basket series offers the latest technology in LED modules and Dimmable drivers (0 - 10V dimming). The fix-tures' modern design and easy installation make it a great lighting option for any commercial application. These models incorporate a center basket polycarbonate shade, which prevents direct eye contact with the LED modules and provides an even light source. BT Basket series models are available in 2' x 2', and 2' x 4' frames and also feature multiple lumen output options.

## EX: FTF-TQ24-050-27V-40K-DCD-EM

| Series             | Wattage (Lumens)                                | Input Voltage | Temperature | Dimmable | Battery     |
|--------------------|-------------------------------------------------|---------------|-------------|----------|-------------|
| 1a. FTF-U098-TLC22 | 2a. 20W/25W/30W/35W 2500Im/3125Im/3750Im/4375Im | 3a. 27V       | 4a. XXK     | 5a. DCD  | 6a. (Blank) |
| 1b. FTF-U098-TLC24 | 2b. 35W/40W/45W/50W 4375Im/5000Im/5625Im/6250Im |               |             |          | 6b. EM      |

Notes:

\*If you do not see an option you would like please inquire directly and we will work to accommodate your needs.\*

1a. 2 x 2 Available in 2a 1b. 2 x 4 Available in 2b

3a. 100-277V input voltage

4a. CCT Adjustable (Dip Switch) 3000K, 3500K, 4000K & 5000K 5a. 0-10V DC Dimming 6a. Leave Blank if not required 6b. 15W, 90minute EM