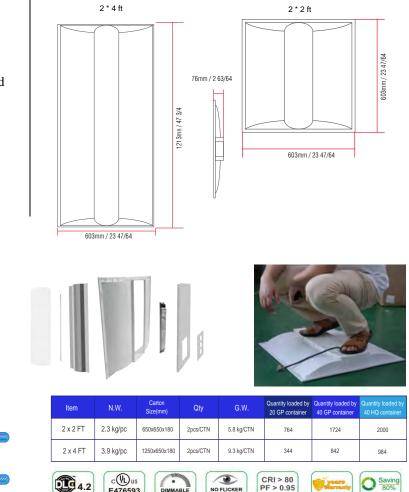

## **ORDERIN INFORMATION:**

Housing: ABS White Finish with a frosted polycarbonate lens.

**Dimensions:** (mm / Inch)

## FEATURES & SPECIFICATIONS

The TQ Center Basket series offers the latest technology in LED modules and Dimmable drivers (0 - 10V dimming). The fix-tures' modern design and easy installation make it a great lighting option for any commercial application. These models incorporate a center basket polycarbonate shade, which prevents direct eye contact with the LED modules and provides an even light source. BT Basket series models are available in 2' x 2', and 2' x 4' frames and also feature multiple lumen output options.