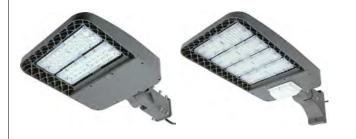

### FEATURES & SPECIFICATIONS

**Intended Use:** The FSB-ALG series is an excellent choice for powerful and energy efficient site lighting. These fixtures are made with positive cooling technology to maximize the lifetime of the fixture. These fixtures are made with high quality chips to provide a long lasting, beautifully built fixture capable of meeting your site lighting needs. The wide range of wattages ensure that there's a lighting option for any application you have.

**Installation:** These luminaries are ideal for parking lots, tennis courts, basketball courts, and other outdoor area lighting.

Rating: IP65

Warranty: 5 years

Listings: ETL, DLC 4.0

#### Light Distribution: TYPE III & V CRI: >80

Material: Die-cast Aluminum