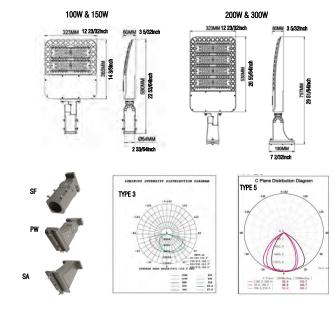

#### Light Distribution: TYPE III & V CRI: >80

Material: Die-cast Aluminum

# EX: FSB-U023-ALG-200-UNV-50K-BLK-SF-T3

| Series           | Wattage (Lumens)         | Input Voltage | Temperature     | Options | Finish  | Mounting | Dist TYPE |
|------------------|--------------------------|---------------|-----------------|---------|---------|----------|-----------|
| 1a. FSB-U023-ALG | 2a. 060 (60W; 7,800lm)   | 3a. UNV       | 4a. 30K (3000K) | 5a. DCD | 6a. BLK | 7a. SF   | 8a. T3    |
|                  | 2b. 100 (100W; 13,000lm) | 3b. HV        | 4b. 40K (4000K) | 5b. PC  |         | 7b. PW   | 8b. T5    |
|                  | 2c. 150 (150W; 19,500lm) |               | 4c. 50K (5000K) | 5c. MS  |         | 7c. SA   |           |
|                  | 2d. 200 (200W; 26,000lm) |               | 4d. 57K (5700K) |         |         |          |           |
|                  | 2e. 240 (240W; 31,500lm) |               | · · ·           |         |         |          |           |
|                  | 2e. 300 (300W; 39,000lm) |               |                 |         |         |          |           |

#### Notes:

\*If you do not see an option you would like please inquire directly and we will work to accommodate your needs. \*

3a. 100 - 277V input voltage

3b. 347-480V input voltage

5a. 0-10V Dim (Standard)
5b. Photo Cell\*\*
5c. Motion Sensor \*\*
6a. Black

7a. Slip Fitter7b. Square/Round Pole, Wall Mount8b. Type 57c. Straight Arm

8a. Type 3

\*\*Specify Voltage 120-277V, 347V or 480V

\*Please note this specification sheet is considered to be business promotional material and not used for product listing identification purposes\*