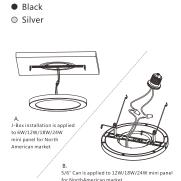

**Installation:** These luminaries are ideal for hard ceiling, suspension

and surface mounting.

IP Rating: IP20

Warranty: 5 years

Listings: ETL, Energy Star, FCC

**CRI:** >80

Fixture Body: Powder coated steel with a frosted

## Notes:

1a. FPL-U099-PR06 6 Watts 1c. FPL-U099-PR09 18 Watts 3a. 120V input voltage 6a. Triac Dimming 7a. No EM Available 5b. Black

1b. FPL-U099-PR07 12Watts 1d. FPL-U099-PR12 24 Watts 5a. White 5c. Silver