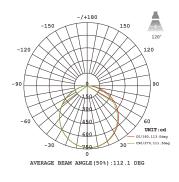

polycarbonate lens.

Lifetime: 80,000 hours

Beam Angle: 120°

**Dimensions:** 

FPL-U099-PR06: 5 5/16" x 0 33/64" FPL-U099-PR07: 7 3/32" x 0 33/64" FPL-U099-PR09: 8 55/64" x 0 33/64" FPL-U099-PR12: 11 13/16" x 0 33/64"