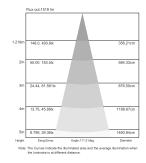

polycarbonate lens.

Lifetime: 80,000 hours

Beam Angle: 120°

**Dimensions:** 

FPL-U099-PR06: 5 5/16" x 0 33/64" FPL-U099-PR07: 7 3/32" x 0 33/64" FPL-U099-PR09: 8 55/64" x 0 33/64" FPL-U099-PR12: 11 13/16" x 0 33/64"