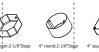

## FEATURES & SPECIFICATIONS

The PR LED Round panel are 33/64" deep, Input voltage 120V AC, power consumption of 6, 12, 18 & 24 watts with 80+ CRI. Dimmable with widely available LED dimmers, Energy Star qualified, UL& FCC Listed. Are suitable for recessed installation using the clips or surface mounted installation which Mounts quickly and easily to 4" octagon, 4" round and 4" square junction boxes or retrofit installation, A variety of optional installation to simplify your projects.