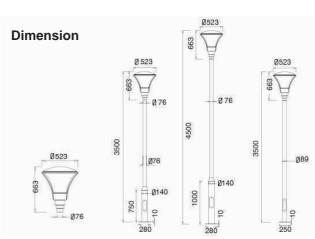

| Project Name |  |
|--------------|--|
| Project #    |  |
| Model #      |  |
| Туре         |  |

## Courtyard Light Series FLP-U004-OGLA09

## 26W 143°

\*Please note this specification sheet is considered to be business promotional material and not used for product listing identification purposes\*

\*All of the products and specifications can change without prior notice\*

Description

Basic Feature No: OGLA09

Clear PC Class I, IP65

Sanding-cast Aluminum housing Spinning Aluminum Top Cover

LED 26W/36W/E26 CFL Max. 65W