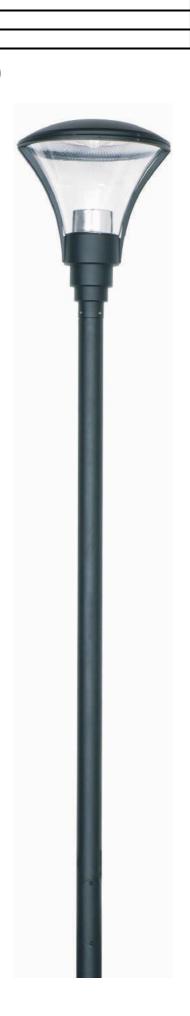

## Courtyard Light Series FLP-U004-OGLA09

## **Features**

Features a combination of security, style and vandal resistance that lightens pathways

- beautifully. Special heat dissipation design to achieve optimum efficiency.
- High-shock and high-vibration resistant. Color temperature offering of
- 3000K(Warm White), 4000K(Natural White) and 5000K(Cool White).
- Green, energy saving, long and reliable life of 50,000 hours.
- Conforms to the strictest approval standards. ETL approved for wet or damp locations.
- Application: Main road, Rural road, commercial square, Garden, Villa, etc...

Description

Basic Feature No: OGLA09

Clear PC Class I, IP65

Sanding-cast Aluminum housing Spinning Aluminum Top Cover

LED 26W/36W/E26 CFL Max. 65W