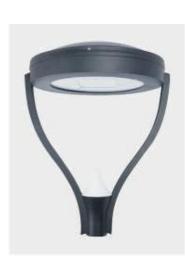

optimum efficiency.
- High-shock and high-vibration resistant. Color temperature offering of 3000K(Warm White), 4000K(Natural White) and 5000K(Cool White).
- Green, energy saving, long and reliable life of 50,000 hours.
- Conforms to the strictest approval standards. ETL approved for wet or damp locations.
- Application: Main road, Rural road, commercial square, Garden, Villa, etc...

## Advantage

- Easy and secure installation
- Ideal for Harsh Environment Applications
- Uniformity lighting distribution
- High lumens efficiency and high CRI
- Environmentally friendly with no mercury

#### **Description**

Die-cast Aluminum housing Spinning Aluminum Top Cover

#### **Basic Feature**

No: OGLA45L LED 30W/45W/60W E26 CFL Max. 65W Clear Glass

Class I, IP65

### **Light Distribution**









<sup>\*</sup>All of the products and specifications can change without prior notice\*

280

280