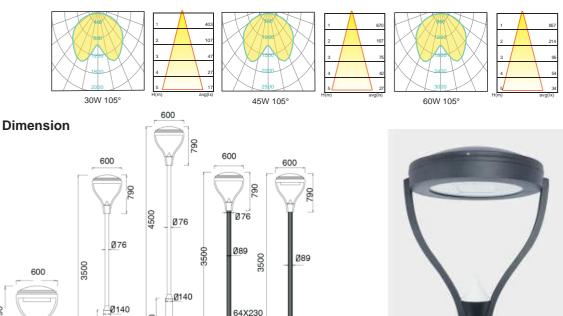

#### **Basic Feature**

No: OGLA45L LED 30W/45W/60W E26 CFL Max. 65W Clear Glass

Class I, IP65

### **Light Distribution**

<sup>\*</sup>All of the products and specifications can change without prior notice\*

280

280