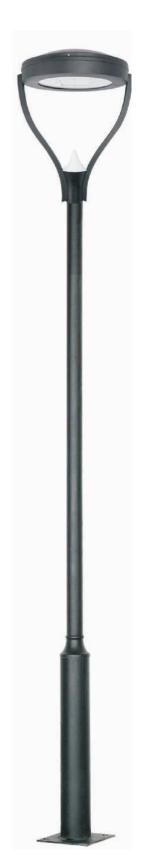

arm White), 4000K(Natural White) and 5000K(Cool White).
- Green, energy saving, long and reliable life of 50,000 hours.
- Conforms to the strictest approval standards. ETL approved for wet or damp locations.
- Application: Main road, Rural road, commercial square, Garden, Villa, etc...

## Advantage

- Easy and secure installation
- Ideal for Harsh Environment Applications
- Uniformity lighting distribution
- High lumens efficiency and high CRI
- Environmentally friendly with no mercury

#### **Description**

Die-cast Aluminum housing Spinning Aluminum Top Cover

#### **Basic Feature**

No: OGLA45L LED 30W/45W/60W E26 CFL Max. 65W Clear Glass

Class I, IP65

### **Light Distribution**









<sup>\*</sup>All of the products and specifications can change without prior notice\*

280

280