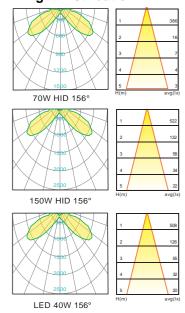

#### **Basic Feature**

No: OGLA42 LED 40W, G12 70W HID, G12 150W HID Tempered Glass Class I, IP65

#### **Dimension**

**Light Distribution** 

<sup>\*</sup>Please note this specification sheet is considered to be business promotional material and not used for product listing identification purposes\*

<sup>\*</sup>All of the products and specifications can change without prior notice\*