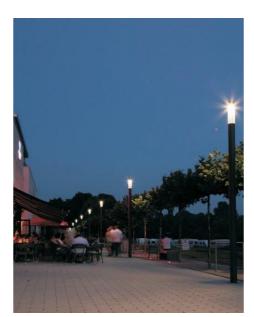

### **Features**

- Features a combination of security, style and vandal resistance that lightens pathways beautifully.
- Special heat dissipation design to achieve optimum efficiency.
- High-shock and high-vibration resistant. Color temperature offering of 3000K(Warm White), 4000K(Natural White) and 5000K(Cool White).
- Green, energy saving, long and reliable life of 50,000 hours.
- Conforms to the strictest approval standards. ETL approved for wet or damp locations.
- Application: Main road, Rural road, commercial square, Garden, Villa, etc...