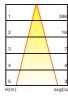

#### **Basic Feature**

No: OGLA40 LED 26W/ 36W, E26 CFL Max. 65W Frosted Glass,Clear PC

Class I, IP65

**Light Distribution** 

<sup>\*</sup>All of the products and specifications can change without prior notice\*