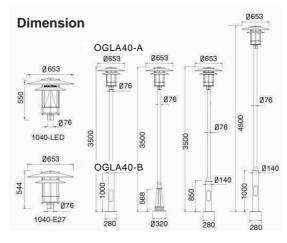

# Courtyard Light Series FLP-U004-OGLA40

#### **Basic Feature**

No: OGLA40 LED 26W/ 36W, E26 CFL Max. 65W Frosted Glass,Clear PC

Class I, IP65

**Light Distribution** 

<sup>\*</sup>All of the products and specifications can change without prior notice\*