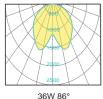

#### **Basic Feature**

No: OGLA40 LED 26W/ 36W, E26 CFL Max. 65W Frosted Glass,Clear PC

Class I, IP65

**Light Distribution** 

<sup>\*</sup>All of the products and specifications can change without prior notice\*