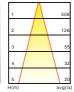

#### **Basic Feature**

No: OGLA40 LED 26W/ 36W, E26 CFL Max. 65W Frosted Glass,Clear PC

Class I, IP65

**Light Distribution** 

<sup>\*</sup>All of the products and specifications can change without prior notice\*