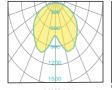

#### **Basic Feature**

No: OGLA40 LED 26W/ 36W, E26 CFL Max. 65W Frosted Glass,Clear PC

Class I, IP65

**Light Distribution** 

<sup>\*</sup>All of the products and specifications can change without prior notice\*