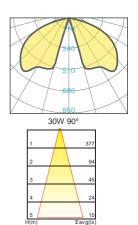

eat dissipation design to achieve optimum efficiency.
- High-shock and high-vibration resistant. Color temperature offering of 3000K(Warm White), 4000K(Natural White) and 5000K(Cool White).
- Green, energy saving, long and reliable life of 50,000 hours.
- Conforms to the strictest approval standards. ETL approved for wet or damp locations.
- Application: Main road, Rural road, commercial square, Garden, Villa, etc...

## **Advantage**

- Easy and secure installation
- Ideal for Harsh Environment Applications
- Uniformity lighting distribution
- High lumens efficiency and high CRI
- Environmentally friendly with no mercury

#### Description

Die-cast Aluminum housing Extruded Aluminum pole

#### **Basic Feature**

No: OGLA02A Lumileds LED 30W Clear PC Class I, IP65



#### **Dimension**







<sup>\*</sup>Please note this specification sheet is considered to be business promotional material and not used for product listing identification purposes\*

<sup>\*</sup>All of the products and specifications can change without prior notice\*