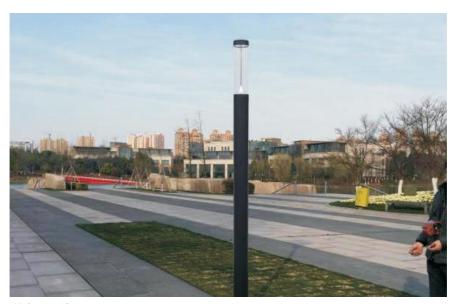

# Courtyard Light Series FGR-U004-OGLA02A

### **Features**

- · Features a combination of security, style and vandal resistance that lightens pathways beautifully. Special
- heat dissipation design to achieve optimum efficiency.
- High-shock and high-vibration resistant. Color temperature offering of 3000K(Warm White), 4000K(Natural White) and 5000K(Cool White).
- Green, energy saving, long and reliable life of 50,000 hours.
- Conforms to the strictest approval standards. ETL approved for wet or damp locations.
- Application: Main road, Rural road, commercial square, Garden, Villa, etc...

#### Description

Die-cast Aluminum housing Extruded Aluminum pole