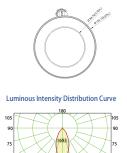

**Installation:** Facades, Wall Washing, Landscape, Bill Board & Building Lighting

Rating: IP66

Warranty: 5 years

Listings: UL, DLC

**View Angle:** 

Fixture Body: Dark bronze powder coated die-cast

aluminum, clear Tempered Glass Lens.