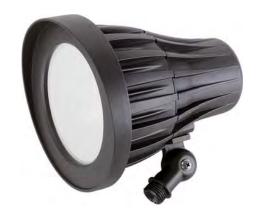

## FFB-U066-FR LED Series

**Intended Use:** The FFB-FR series is an excellent choice for powerful and energy efficient LED flood lighting. These fixtures are made of rugged aluminum housing with UV resistant powder coat finish offer outstanding corrosion protection. Glass lens. Vented housing isolated LED module maximizing product life and performance. Beautifully built fixture capable of meeting your outdoor lighting needs. The wide range of wattages ensure that there's a lighting option for any application you have.

**Installation:** Facades, Wall Washing, Landscape, Bill Board & Building Lighting

Rating: IP66

Warranty: 5 years

Listings: UL, DLC

**View Angle:** 

Fixture Body: Dark bronze powder coated die-cast

aluminum, clear Tempered Glass Lens.

Mounting Hardware: 1/2 Knuckle.

**Dimensions:** (L x W)

• 6.84" x 5.97"