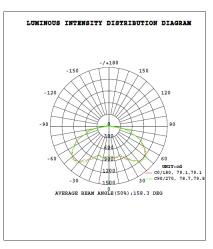

Listings: UL & cUL

View Angle: 120°

\_

**Lifetime:** 50,000 hours

Fixture Body: Powder coated die-cast aluminum with a

polycarbonate lens.