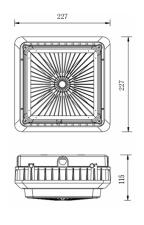

an excellent choice for powerful and energy efficient lighting. These fixtures are made with die-cast aluminum bodies anodized with a bronze finish, a polycarbonate lens, and High Quality chips. The finish product has a refined and modern look with efficient LED technology to keep energy costs down while still providing excellent and long lasting lighting.

**Installation:** These luminaries are ideal for exterior architectural and commercial applications. They are designed for illuminating spaces adjacent to walls, such as pathways, walkways, courtyards, tunnels, garages, docks, bridges, parkways, gazebos, and gardens.





Listings: UL & cUL

View Angle: 120°

\_

**Lifetime:** 50,000 hours

Fixture Body: Powder coated die-cast aluminum with a

polycarbonate lens.

#### **Dimensions:**













## ORDERING INFORMATION

# EX: FCP-RP03-040-27V-40K-WHT-CRL-MSN

| Series           | Wattage (Lumens)       | Input Voltage | Temperature     | DIM       | Lens   | Sensor      | Finish  | Emergency   |
|------------------|------------------------|---------------|-----------------|-----------|--------|-------------|---------|-------------|
| 1a. FCP-U021-AST | 2a. 040 (40W; 5,300lm) | 3a. 27V       | 4a. 40K (4000K) | 5a. Blank | 6a.CRL | 7a. (Blank) | 8a. WHT | 9a. (Blank) |
|                  |                        |               | 4b. 45K (4500K) | 5b. DM    | 6b.FRL | 7b. MSN     |         | 9b. (EM)    |
|                  |                        |               | 4c. 50K (5000K) |           |        |             |         |             |
| -                |