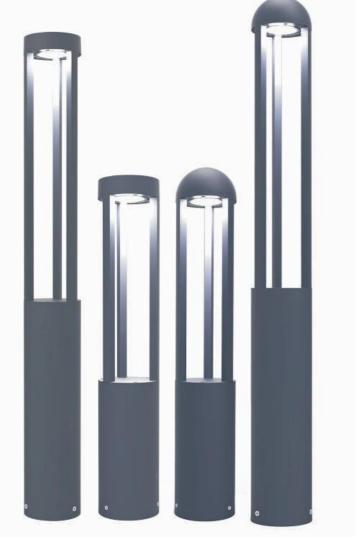

# Bollard Light Series FBL-U004-OGLB14

## **Description**

Die-cast Aluminum housing Extruded Aluminum pole

#### **Basic Feature**

No: OGLB14A-10W LED, OGLB14SA-10W LED Everlite LED 10W Clear Glass Class I, IP65