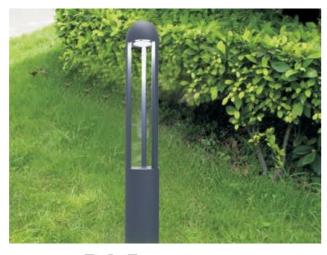

# Bollard Light Series FBL-U004-OGLB14

## **Description**

Die-cast Aluminum housing Extruded Aluminum pole