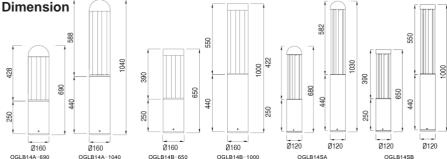

#### **Basic Feature**

No: OGLB14A-10W LED, OGLB14SA-10W LED Everlite LED 10W Clear Glass Class I, IP65