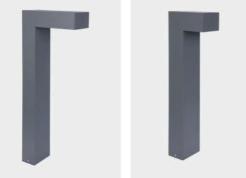

y. Special heat dissipation design to achieve optimum efficiency.
- High-shock and high-vibration resistant. Color temperature offering of 3000K(Warm White), 4000K(Natural White) and 5000K(Cool White).
- Green, energy saving, long and reliable life of 50,000 hours.
- Conforms to the strictest approval standards. ETL approved for wet or damp locations. ٠
- Application: Main road, Rural road, commercial square, Garden, Villa, etc... •

## Advantage

- · Easy and secure installation
- Ideal for Harsh Environment Applications
- Uniformity lighting distribution
- High lumens efficiency and high CRI
- Environmentally friendly with no mercury

#### Description

Die-cast Aluminum housing Extruded Aluminum pole

#### **Basic Feature** No: OGLB12A/OGLB12B Everlite LED 6W Clear PC Class I, IP54









OGLB12A-400 OGLB12A-650 OGLB12A-800 OGLB12B-400 OGLB12B-650

\*Please note this specification sheet is considered to be business promotional material and not used for product listing identification purposes\*

\*All of the products and specifications can change without prior notice\*