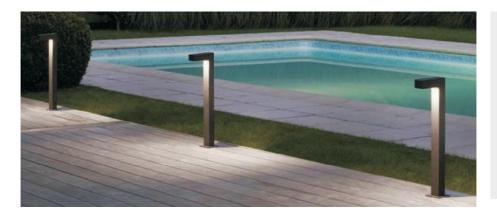

### Features

- Features a combination of security, style and vandal resistance that lightens pathways
- beautifully. Special heat dissipation design to achieve optimum efficiency.
- High-shock and high-vibration resistant. Color temperature offering of 3000K(Warm White), 4000K(Natural White) and 5000K(Cool White).
- Green, energy saving, long and reliable life of 50,000 hours.
- Conforms to the strictest approval standards. ETL approved for wet or damp locations. ٠
- Application: Main road, Rural road, commercial square, Garden, Villa, etc... •

#### Description

Die-cast Aluminum housing Extruded Aluminum pole