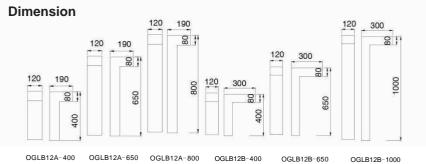

#### **Basic Feature** No: OGLB12A/OGLB12B Everlite LED 6W Clear PC Class I, IP54

OGLB12A-400 OGLB12A-650 OGLB12A-800 OGLB12B-400 OGLB12B-650

\*Please note this specification sheet is considered to be business promotional material and not used for product listing identification purposes\*