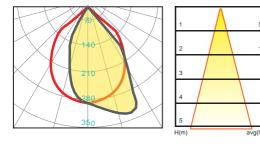

### Features

- Features a combination of security, style and vandal resistance that lightens pathways
- beautifully. Special heat dissipation design to achieve optimum efficiency.
- High-shock and high-vibration resistant. Color temperature offering of 3000K(Warm White), 4000K(Natural White) and 5000K(Cool White).
- Green, energy saving, long and reliable life of 50,000 hours.
- Conforms to the strictest approval standards. ETL approved for wet or damp locations. ٠
- Application: Main road, Rural road, commercial square, Garden, Villa, etc... •