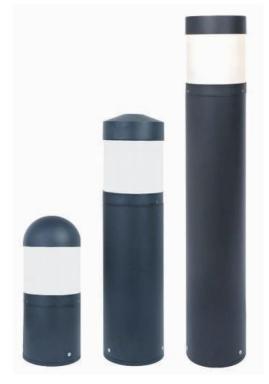

## Description

Die-cast Aluminum housing Extruded Aluminum pole

### **Basic Feature**

No: OGLB01A/OGLB01B/OGLB01C Everlite LED 10W E26, Max. 23W PLC Opal PC Class I, IP65