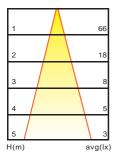

04-OGLB01B

## **Features**

- Features a combination of security, style and vandal resistance that lightens pathways beautifully. Special
- heat dissipation design to achieve optimum efficiency.
- High-shock and high-vibration resistant. Color temperature offering of 3000K(Warm White), 4000K(Natural White) and 5000K(Cool White).
- Green, energy saving, long and reliable life of 50,000 hours.
- Conforms to the strictest approval standards. ETL approved for wet or damp locations.
- Application: Main road, Rural road, commercial square, Garden, Villa, etc...

# **Advantage**

- Easy and secure installation
- Ideal for Harsh Environment Applications
- Uniformity lighting distribution
- High lumens efficiency and high CRI
- Environmentally friendly with no mercury

# **Light Distribution**





## Description

Die-cast Aluminum housing Extruded Aluminum pole

### **Basic Feature**

No: OGLB01A/OGLB01B/OGLB01C Everlite LED 10W E26, Max. 23W PLC Opal PC Class I, IP65

### **Dimension**







<sup>\*</sup>Please note this specification sheet is considered to be business promotional material and not used for product listing identification purposes\*

<sup>\*</sup>All of the products and specifications can change without prior notice\*