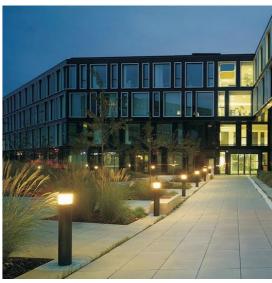

## **Features**

- Features a combination of security, style and vandal resistance that lightens pathways beautifully. Special
- heat dissipation design to achieve optimum efficiency.
- High-shock and high-vibration resistant. Color temperature offering of 3000K(Warm White), 4000K(Natural White) and 5000K(Cool White).
- Green, energy saving, long and reliable life of 50,000 hours.
- Conforms to the strictest approval standards. ETL approved for wet or damp locations.
- Application: Main road, Rural road, commercial square, Garden, Villa, etc...