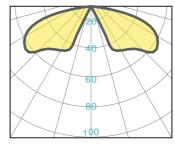

U004-OGLB01B

## **Features**

- Features a combination of security, style and vandal resistance that lightens pathways beautifully. Special
- heat dissipation design to achieve optimum efficiency.
- High-shock and high-vibration resistant. Color temperature offering of 3000K(Warm White), 4000K(Natural White) and 5000K(Cool White).
- Green, energy saving, long and reliable life of 50,000 hours.
- Conforms to the strictest approval standards. ETL approved for wet or damp locations.
- Application: Main road, Rural road, commercial square, Garden, Villa, etc...

# **Advantage**

- Easy and secure installation
- Ideal for Harsh Environment Applications
- Uniformity lighting distribution
- High lumens efficiency and high CRI
- Environmentally friendly with no mercury

# **Light Distribution**





## Description

Die-cast Aluminum housing Extruded Aluminum pole

### **Basic Feature**

No: OGLB01A/OGLB01B/OGLB01C Everlite LED 10W E26, Max. 23W PLC Opal PC Class I, IP65

### **Dimension**







<sup>\*</sup>Please note this specification sheet is considered to be business promotional material and not used for product listing identification purposes\*

<sup>\*</sup>All of the products and specifications can change without prior notice\*