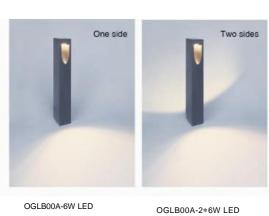

Extruded Aluminum pole Basic Feature No: OGLB00A-6W LED Lumileds LED 6W Clear PC 53.6°

**Light Distribution** 

**Die-cast Aluminum housing** 

Description

Class I, IP54