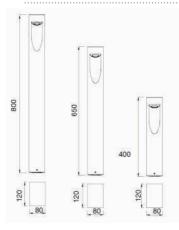

## Dimension

OGLB00A-800 OGLB00A-650 OGLB00A-400

\*Please note this specification sheet is considered to be business promotional material and not used for product listing identification purposes\*

\*All of the products and specifications can change without prior notice  $\!\!\!\!\!\!\!\!\!\!\!\!\!\!\!$ 