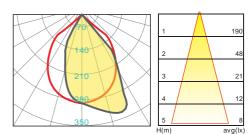

Extruded Aluminum pole Basic Feature No: OGLB00A-6W LED Lumileds LED 6W Clear PC 53.6°

**Light Distribution** 

**Die-cast Aluminum housing** 

Description

Class I, IP54